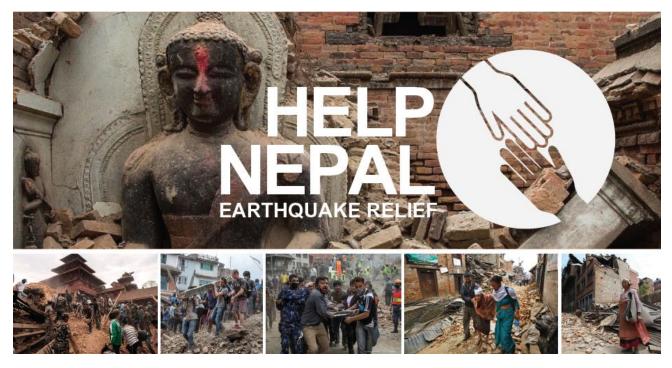

## EARTHQUAKE RELIEF

As the 7.8 magnitude Earthquake struck in Nepal, West Bengal and Bihar with more than 65 aftershocks then after, we are all praying for the safety of the people. This has taken over 7,000 lives, affected more than 8 million, and left many in remote areas in need of aid.